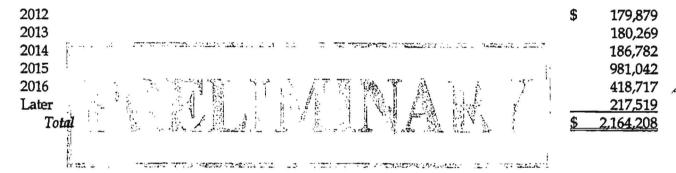

| 2,164,208                                    | 2,328,936     |
| Portion payable within one year                                                                                                                                                                      | 179,879                                      | 165,363       |
| Long-term debt                                                                                                                                                                                       | \$ 1,984,329                                 | \$ 2,163,573  |

### Maturities of long-term debt are as follows:



### Note 7. Lease Commitment, Rent Expense and Major Customers

The Company leases its steam utility plant under a noncancelable agreement which expires in 2013 and requires annual rentals of \$100,516 plus payment of property taxes, maintenance and insurance.

The total minimum rental commitment at December 31, 2011 is \$167,526, which is due as follows:

| 2012  | \$ 100,516        |
|-------|-------------------|
| 2013  | 67,010            |
| Total | <u>\$ 167,526</u> |

The Company derived approximately 54% and 57% of its revenue from the sale of steam to two major customers for the year ended December 31, 2011. These major customers comprised 51% and 45% of trade accounts receivable at December 31, 2011.

The Company entered into a ten year contract that ends in November 2019 with